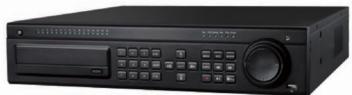

LHVR3211

## Main features

- Multi PTZ protocol support
- Programmable 128 Preset points and 8 cruises
- Related trigger preset point control
- Authority account setu
- USB mouse control
- To use USB mouse to control on friendly GUI
- Playback search mode: by time or event
- Event log and search
- Support network function
- Multi connection type: STATIC (Fixed IP), DHCP, PPPOE
- Support DDNS NAT (P2P)
- Support event trigger to send Email
- Remote connection limitation
- Auto bandwidth adjustment by network status
- Support network remote control
- Remote record
- Remote playback
- Remote PTZ control
- Remote configuration
- Remote IE surveillance
- Remote CMS control
- Remote EMAP control
- Remote camera color adjustment
- Remote snapshot
- Supports COC ( control over coaxial) function



Front view



Real panel