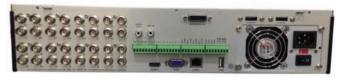

#### Centre Control & Monitoring Interface

Dimension

Lower Bandwidth Instinct Operation Friendly Interface Easy To Install

| ce<br>dive                    |                     |                   |                                                         |
|-------------------------------|---------------------|-------------------|---------------------------------------------------------|
| Model                         |                     |                   | LHVR3211                                                |
| Input                         | AHD/TVI/CVI         |                   | 32CH                                                    |
| Simultaneously Local Playback |                     |                   | 16CH                                                    |
| VGA                           |                     |                   | 1920x1080 / 1280x1024                                   |
| Output                        | HDMI                |                   | 1920x1080 / 1280x1024                                   |
|                               | CVBS                |                   | MAIN / SPOT                                             |
| Display Channel               |                     |                   | 1 / 4 / 9 / 16 / 25 / 32                                |
| Compression Method            |                     |                   | H.264 High Profile                                      |
| Recording<br>Resolution       | AHD/<br>TVI/<br>CVI | 1080P             | 480FTPS (NTSC) ;<br>384FPS (PAL)                        |
|                               |                     | 720P/<br>1080Lite | 960FTPS (NTSC) ;<br>800FPS (PAL)                        |
|                               |                     | 960H              | 960FTPS (NTSC) ;<br>800FPS (PAL)                        |
| Backup                        |                     |                   | USB 2.0 / Network remote backup                         |
| Storage                       |                     |                   | SATA x8 (each 8TB)                                      |
| Alarm                         |                     |                   | Input : 16 ; Output : 4                                 |
| Audio                         |                     |                   | Input : 16 ; Output : 1                                 |
| PTZ Control                   |                     |                   | PELCO-P, PELCO-D, CoC(UTC)                              |
| Ethernet                      |                     |                   | 10/100/1000 M Base-T                                    |
| Network-Fun                   | ction               |                   | Support licensed CMS(100CH) / EMAP/ IE                  |
| Network Connection            |                     |                   | TCP/IP, PPPoE, DHCP, DDNS(Auto DDNS)                    |
| Client Application            |                     |                   | Display / Playback / Backup / DVR control / PTZ Control |
| Power Source                  |                     |                   | AC 110V / 230V                                          |
| Operating Temperature         |                     |                   | 5°C ~ 40°C                                              |
|                               |                     |                   |                                                         |

2U height, 430(W) x 90(H) x 450(D)mm

Specifications are subject to change withour prior notice.

Front view

Real panel