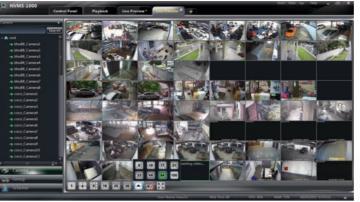

#### Centre Control & Monitoring Interface

Dimension

Lower Bandwidth Instinct Operation Friendly Interface Easy To Install

| ce<br>dive                    |                     |                   |                                                         |
|-------------------------------|---------------------|-------------------|---------------------------------------------------------|
| Model                         |                     |                   | LHVR3211                                                |
| Input                         | AHD/TVI/CVI         |                   | 32CH                                                    |
| Simultaneously Local Playback |                     |                   | 16CH                                                    |
| VGA                           |                     |                   | 1920x1080 / 1280x1024                                   |
| Output                        | HDMI                |                   | 1920x1080 / 1280x1024                                   |
|                               | CVBS                |                   | MAIN / SPOT                                             |
| Display Channel               |                     |                   | 1 / 4 / 9 / 16 / 25 / 32                                |
| Compression Method            |                     |                   | H.264 High Profile                                      |
| Recording<br>Resolution       | AHD/<br>TVI/<br>CVI | 1080P             | 480FTPS (NTSC) ;<br>384FPS (PAL)                        |
|                               |                     | 720P/<br>1080Lite | 960FTPS (NTSC) ;<br>800FPS (PAL)                        |
|                               |                     | 960H              | 960FTPS (NTSC) ;<br>800FPS (PAL)                        |
| Backup                        |                     |                   | USB 2.0 / Network remote backup                         |
| Storage                       |                     |                   | SATA x8 (each 8TB)                                      |
| Alarm                         |                     |                   | Input : 16 ; Output : 4                                 |
| Audio                         |                     |                   | Input : 16 ; Output : 1                                 |
| PTZ Control                   |                     |                   | PELCO-P, PELCO-D, CoC(UTC)                              |
| Ethernet                      |                     |                   | 10/100/1000 M Base-T                                    |
| Network-Fun                   | ction               |                   | Support licensed CMS(100CH) / EMAP/ IE                  |
| Network Connection            |                     |                   | TCP/IP, PPPoE, DHCP, DDNS(Auto DDNS)                    |
| Client Application            |                     |                   | Display / Playback / Backup / DVR control / PTZ Control |
| Power Source                  |                     |                   | AC 110V / 230V                                          |
| Operating Temperature         |                     |                   | 5°C ~ 40°C                                              |
|                               |                     |                   |                                                         |