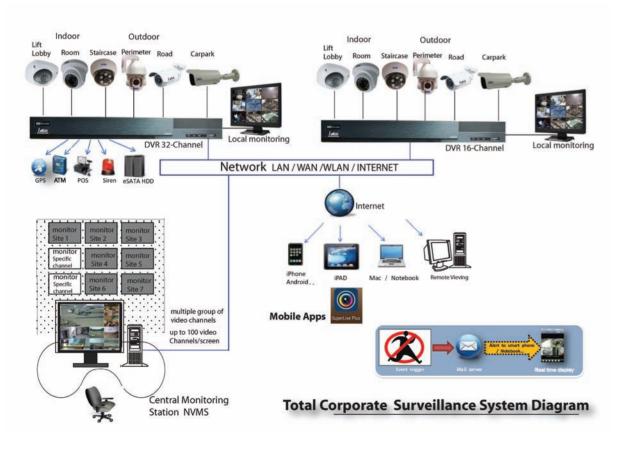

## Main features

- Multi PTZ protocol support
- Programmable 128 Preset points and 8 cruises
- Related trigger preset point control
- Authority account setu
- USB mouse control
- To use USB mouse to control on friendly GUI
- Playback search mode: by time or event
- Event log and search
- Support network function
- Multi connection type: STATIC (Fixed IP), DHCP, PPPOE
- Support DDNS NAT (P2P)
- Support event trigger to send Email
- Remote connection limitation
- Auto bandwidth adjustment by network status
- Support network remote control
- Remote record
- Remote playback
- Remote PTZ control
- Remote configuration
- Remote IE surveillance
- Remote CMS control
- Remote EMAP control
- Remote camera color adjustment
- Remote snapshot
- Supports COC ( control over coaxial) function