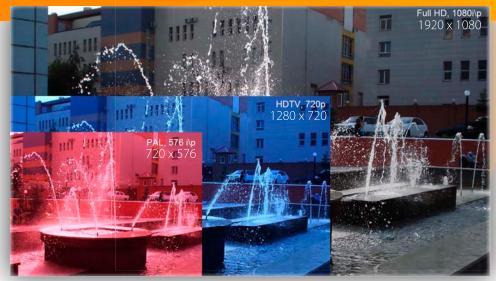

# **1030P** 1920x1080 pixels 2Megapixels

CONVENTIONED 720x576 pixels 0.4 megapixels



### Tube Camera







IR20M

## Dome Camera

**IR 20M** 





# Hybrid 1080P Professional IR Outdoor camera

Model: LCIR-H1080PN

### ✓ AHD ✓ TVI ✓ CVI ✓ CVBS

#### featured with .....

- 1080P Full High Definition video resolution realtime
- 1/2.9" 2.1MP SONY CMOS image sensor
- AHD/CVBS/HD-TVI/HD-CVI 4-in-1 for 1080P
- Support CoC (UTC) to operate OSD menu
- 8pcs Matrix IR LEDs for IR length 40m
- Built-in 3.6/6/8mm IR corrected 2Megapixel Lens
- Built-in ICR in Full Metal Body Vandal-proof IK10, IP66
- •Extremely long transmit distance 300-500m Coax Cable



Comparison of traditional CCTV image resolution of D1 vs HD vs Full HD

#### **Technical Specifications**

| Model No.                                 | LCIR-H1080PN                                                    | OSD navigation button         |
|-------------------------------------------|-----------------------------------------------------------------|-------------------------------|
| Image Sensor                              | 1/2.9" 2.1MP SONY CMOS                                          | CVBS                          |
| Resolution                                | AHD/TVI/CVI: 1080P, CVBS: 1000TVL                               | T                             |
| Signal System                             | PAL / NTSC                                                      | AHD