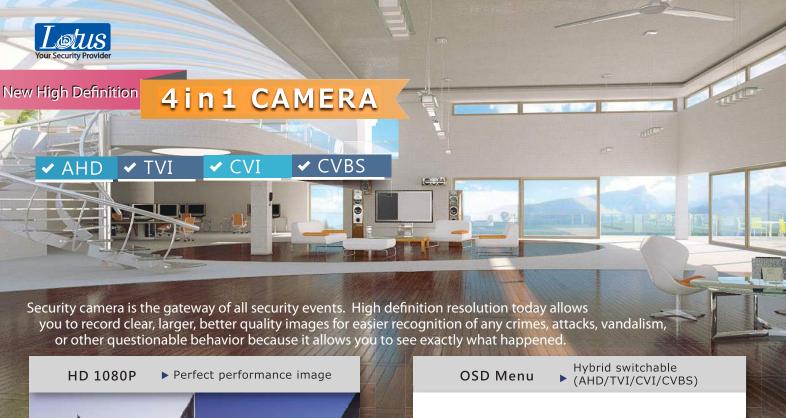

# **1030P** 1920x1080 pixels 2Megapixels

CONVENTIONED 720x576 pixels 0.4 megapixels



### Tube Camera







IR20M

## Dome Camera

**IR 20M** 





# Hybrid 1080P Professional IR Outdoor camera

Model: LCIR-H1080PN

### ✓ AHD ✓ TVI ✓ CVI ✓ CVBS

#### featured with .....

- 1080P Full High Definition video resolution realtime
- 1/2.9" 2.1MP SONY CMOS image sensor
- AHD/CVBS/HD-TVI/HD-CVI 4-in-1 for 1080P
- Support CoC (UTC) to operate OSD menu
- 8pcs Matrix IR LEDs for IR length 40m
- Built-in 3.6/6/8mm IR corrected 2Megapixel Lens
- Built-in ICR in Full Metal Body Vandal-proof IK10, IP66
- •Extremely long transmit distance 300-500m Coax Cable



Comparison of traditional CCTV image resolution of D1 vs HD vs Full HD

#### **Technical Specifications**

| Model No.