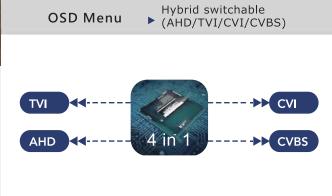

### ✓ AHD ✓ TVI ✓ CVI ✓ CVBS

#### featured with .....

- 1080P Full High Definition video resolution realtime
- 1/2.9" 2.1MP SONY CMOS image sensor
- AHD/CVBS/HD-TVI/HD-CVI 4-in-1 for 1080P
- Support CoC (UTC) to operate OSD menu
- 8pcs Matrix IR LEDs for IR length 40m
- Built-in 3.6/6/8mm IR corrected 2Megapixel Lens
- Built-in ICR in Full Metal Body Vandal-proof IK10, IP66
- •Extremely long transmit distance 300-500m Coax Cable