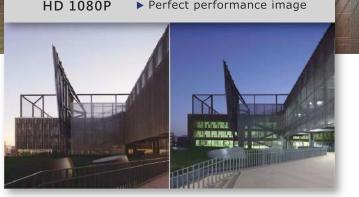

### ✓ AHD ✓ TVI ✓ CVI ✓ CVBS

#### featured with .....

- 1080P Full High Definition video resolution realtime
- 1/2.9" 2.1MP SONY CMOS image sensor
- AHD/CVBS/HD-TVI/HD-CVI 4-in-1 for 1080P
- Support CoC (UTC) to operate OSD menu
- 8pcs Matrix IR LEDs for IR length 40m
- Built-in 3.6/6/8mm IR corrected 2Megapixel Lens
- Built-in ICR in Full Metal Body Vandal-proof IK10, IP66
- •Extremely long transmit distance 300-500m Coax Cable