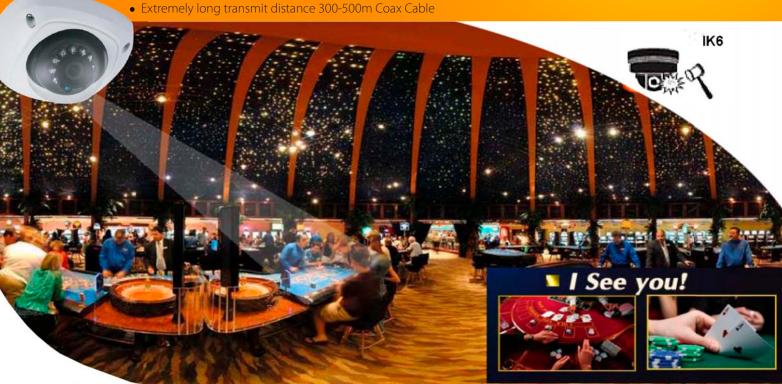

## 1080P Professional IR Vandalproof Mini Dome Camera Model: LCIR-H1080DM

Lotus LCIR-H1080DM is cost-effective Full High Definition (HD) quality @1080P surveillance mini size camera designed for indoor day/night video surveillance system using Matrix infrared exposes the image evenly across without giving off hot spots, halo effects, dark corners and edges. It allows for a wider and further throw of infrared light to light even the darkest of places compared to traditional IR. It's image is 1928 (H) ×1088 (V), approx. 2.1M pixels resolution that adopts a 2.8µm unit pixel manufacturing technology to provide high sensitivity performance and high signal-to-noise ratio (SNR) to obtain clear images that enable to sufficiently discriminate subjects even in dark conditions. It is built-in metal casing and complies IK6 vandal-proof protection to serve today's stringent security purpose and meet users budget requirement.

## feature highlight .....

- 1080P Full High Definition video resolution realtime by 1/2.9" 2.1MP SONY CMOS image sensor
- AHD/CVBS/HD-TVI/HD-CVI 4-in-1 for 1080P quality and switchable by CoC to operate OSD menu
- Built-in 6pcs Matrix IR for IR length 15m and 3.6mm 2Megapixel fixed Lens for 80° horizontal angle of view Built-in ICR,2DNR,3DNR ensures less blurry moving subjects
- Built-in D-WDR to enhance visibility under high contrast scene