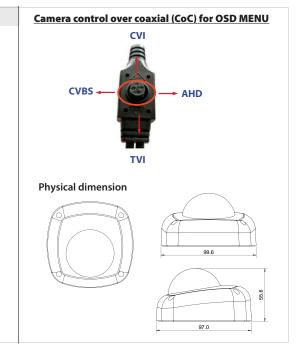

## **Technical Specifications**

| Model No.                                                | LCIR-H1080DM                                              |
|----------------------------------------------------------|-----------------------------------------------------------|
| Image Sensor                                             | 1/2.9" 2.1MP SONY CMOS                                    |
| Resolution                                               | AHD/TVI/CVI: 1080P, CVBS: 1000TVL                         |
| Signal System                                            | PAL / NTSC                                                |
| Lens type                                                | 3.6mm 2MP fixed lens                                      |
| Angle of View                                            | 80° horizontal                                            |
| IR Light / IR Range                                      | 6pcs Matrix IR / 15m                                      |
| Effective Pixel                                          | PAL 1928×1088, 2.1M Pixels                                |
| Min. Illumination                                        | Color: 0.03Lux@(F1.2,50IRE,AGC ON)                        |
|                                                          | B/W: 0.001Lux@(F1.2,50IRE,AGC ON)                         |
| AES                                                      | PAL:1/50~1/100,000s; NTSC:1/60~1/100,000s                 |
| S/N Ratio                                                | >60dB AGC Off                                             |
| White Balance                                            | Auto White Balance/manual                                 |
| BLC Mode                                                 | BLC / HLC / WDR                                           |
| Video Output                                             | 1.0Vp-p 75Ω, Default AHD Shift to TVI/CVI/CVBS by OSD     |
| Day & Night                                              | IR Cut Filter with Auto Switch                            |
| Gain Control                                             | Adjustable                                                |
| Control                                                  | CoC (Control Over Coaxial); w/OSD cable for 4-in-1 switch |
| Standard compliant                                       | IK6, IP66                                                 |
| Operating Conditions                                     | -20°C ~ 50°C                                              |
| Power Supply                                             | DC 12V 1A                                                 |
| Power Consumption                                        | Max.3W                                                    |
| Dimension(W×HxD)                                         | 97(W) x 55.6(H) x 99.6(D) mm                              |
| Weight                                                   | 200g                                                      |
| rescifections are subject to change without prior paties |                                                           |