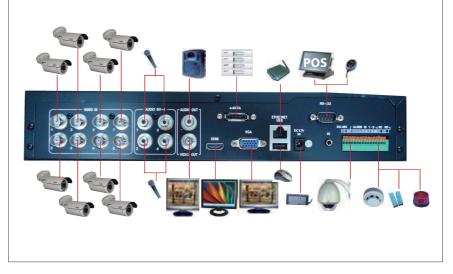

## LDVR-A800H

System Configuration

Realtime live display for 30/25fps each channel AHD: 720P 120/100fps, 960H: 240/200fps 1/4/7/9 CH HDMI, VGA, BNCx1 BNCx1 4 RCA-jack connection / 1 RCA-jack connection (up to 2 Vrms) Yes User adjustable x2, x4 Yes Manual / Schedule / Motion 0~10 sec 0~60 minutes Video loss, Event, Date/Time, Smart search Yes Support configurable detection area & senstivity Yes 8 / 1 (NC or NO) No Yes, to mobile phone Yes Yes / 2-PIN PTZ control Yes 2x SATA HDDs (support 4TB/HDD), HDD Extension for 1 eSATA connect Configurable "Motion partition size" and "Auto-overwrite" **USB 2.0** Video Loss, Motion, Alarm Yes Yes Auto power on after power loss recovery Yes RJ-45 10/100 baseT Ethernet connector Remote setup, monitoring backup, Remote software upgrade, I.E software for multiple DVRs (64ch Display on Screen) Configurable HTTP/Control/Data port Alarm notification to stationary or mobile devices Alarm video/audio file storage 1/4/5/10 split screen display & SEQ made for I.E; Electronics maps Two directional TCP/IP, HTTP, PPPoE, DHP, DDNS, FTP, TSP Up to login 8 User PC base, smart phone, or PDA Multi-level password(4 level, up to 18 accounts) protection 320(W) x 210(D) x 50(H)mm / 4 Kgs +12VDC 0°C ~ +40°C