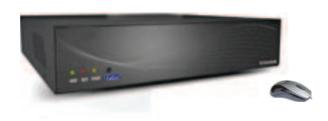

LDVR-A400H

HDMI, VGA, BNCx1

Realtime live display for 30/25fps each channel

1 RCA-jack connection / 1 RCA-jack connection (up to 2 Vrms)

AHD: 720P 90fps, 960H: 120/100fps

1/4 CH

BNCx1

Yes

Multi-level password(4 level, up to 18 accounts) protection Password Security

195(W) x 220(D) x 45(H)mm / 2kgs Dimension / Weight

+12VDC Power Consumption 0°C ~ +40°C Temperature

Distributed by: