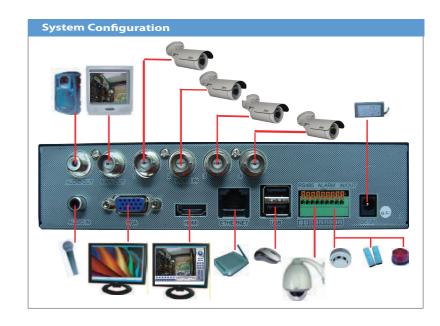

LDVR-A400H

HDMI, VGA, BNCx1

Realtime live display for 30/25fps each channel

1 RCA-jack connection / 1 RCA-jack connection (up to 2 Vrms)

AHD: 720P 90fps, 960H: 120/100fps









1/4 CH

BNCx1

Yes



## Model

Live Display Recording playback

Split Screen Main monitor Call monitor

Audio input / Output

Freeze

Sequential switch User adjustable x2, x4

Live Digital Zoom Yes Watermark

Manual / Schedule / Motion Recording Mode 0~10 sec

Pre-record Mode 0~60 minutes Post-record time

Motion, Camera, Video loss, Event, Date/Time, Smart search Playback Search

No / 2-PIN PTZ control

1x SATA HDDs (support 4TB/HDD)

Loss detection

Support configurable detection area & senstivity Motion detection Yes

Buzzer

2 / 1 (NC or NO) Alarm Input / Output No

Alarm set/unset; Panic

Push alarm notification Yes, to mobile phone Yes / No I/R remote

RS-232 / RS-485 3G Dongle support

Storage HDD **Partitions** 

USB 2.0 Backup Video Loss, Motion, Alarm Trigger

Yes **Event log** Multi-Langage Yes

A