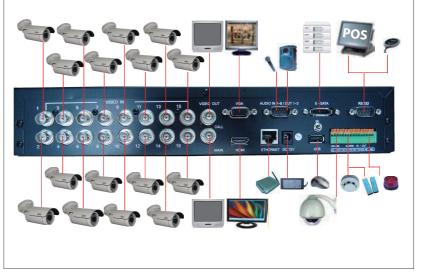

## LDVR-A1600H

Realtime live display for 30/25fps each channel AHD: 720P 240/200fps, 960H /FULL D1: 480/400fps 1/4/7/9/10/13/16CH HDMI, VGA, BNC x1 BNC x1 8 RCA-jack connection / 2 RCA-jack connection (up to 2 Vrms) Yes User adjustable x2, x4 Yes Manual / Schedule / Motion 0~10 sec 0~60 minutes Video loss, Event, Date/Time, Smart search Yes Support configurable detection area & senstivity Yes 16 / 4 (NC or NO) Yes Yes, to mobile phone Yes Yes / 2-PIN PTZ control Yes 2x SATA HDDs (support 4TB/HDD), HDD Extension for 1 eSATA connect Configurable "Motion partition size" and "Auto-overwrite" **USB 2.0** Video Loss, Motion, Alarm Yes YesAuto power on after power loss recovery Yes RJ-45 10/100 baseT Ethernet connector Remote setup, monitoring backup, Remote software upgrade, I.E software for multiple DVRs (64ch Display on Screen) Configurable HTTP/Control/Data port Alarm notification to stationary or mobile devices Alarm video/audio file storage 1/4/5/10 split screen display & SEQ made for I.E; Electronics maps Two directional TCP/IP, HTTP, PPPoE, DHP, DDNS, FTP, TSP Up to login 8 User PC base, Smart phone, or PDA Multi-level password(4 level, up to 18 accounts) protection 350(W) x 345(D) x 60(H)mm / 4.5 Kgs +12VDC 0°C ~ +40°C