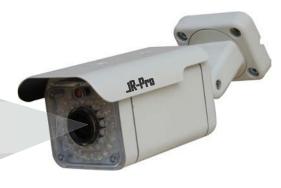

# High Res. Outdoor Weatherproof 20m IR Camera

### FEATURES

- 1/3" Sony Super HAD II CCD sensor
- 700TV Line of 1020H x 596V high resolution
- Built-in 3.6mm IR 1.3MP lens
- Built-in Auto electronic shutter
- Auto White Balance control
- 36pcs IR LEDS for 20m IR range
- Photovaristor will auto photometry turning on/off the IR LEDs
- Full Metal body vandal-proof and IP66 standard suitable for outdoor environment