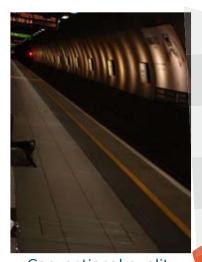

# High Res. Outdoor Weatherproof 20m IR Camera



# LCIR700H









960H quality

Conventional quality

### FEATURES

- 1/3" Sony Super HAD II CCD sensor
- 700TV Line of 1020H x 596V high resolution
- Built-in 3.6mm IR 1.3MP lens
- Built-in Auto electronic shutter
- Auto White Balance control
- 36pcs IR LEDS for 20m IR range
- Photovaristor will auto photometry turning on/off the IR LEDs
- Full Metal body vandal-proof and IP66 standard suitable for outdoor environment

### STRUCTURE



#### SPECIFICATIONS

Image CCD Sensor 1/3" SONY Super HAD CCD II

Total Picture Elements NTSC: 1020x508 PAL: 1020x596

H-Resolution 700TVL

Min. Illumination 0.08Lux@F1.2

Scanning system NTSC: 525 lines. PAL: 625 lines. 2:1 interlace

Video output Composite: 1.0 Vp-p, 75 Ohms S/N Ratio More than 52dB(AGC/Off)

Electronic Shutter NTSC: 1/60~1/100,000.; PAL: 1/50~1/10