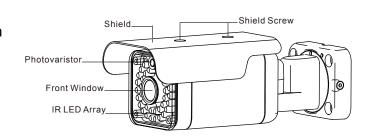

# High Res. Outdoor Weatherproof 20m IR Camera



# LCIR700H









960H quality

Conventional quality

### FEATURES

- 1/3" Sony Super HAD II CCD sensor
- 700TV Line of 1020H x 596V high resolution
- Built-in 3.6mm IR 1.3MP lens
- Built-in Auto electronic shutter
- Auto White Balance control
- 36pcs IR LEDS for 20m IR range
- Photovaristor will auto photometry turning on/off the IR LEDs
- Full Metal body vandal-proof and IP66 standard suitable for outdoor environment

### STRUCTURE



#### SPECIFICATIONS

Image CCD Sensor 1/3" SONY Super HAD CCD II

Total Picture Elements NTSC: 1020x508 PAL: 1020x596

H-Resolution 700TVL

Min. Illumination 0.08Lux@F1.2

Scanning system NTSC: 525 lines. PAL: 625 lines. 2:1 interlace

Video output Composite: 1.0 Vp-p, 75 Ohms S/N Ratio More than 52dB(AGC/Off)

Electronic Shutter NTSC: 1/60~1/100,000.; PAL: 1/50~1/100,000.

Lens type 3.6mm IR 1.3MP Lens

OSD Optional
Back light control
White Balance Auto control
IR LED 36 pcs IR LED

Outdoor protected IP66

Power Supply DC12V / 500mA

Power consumption Max. 6W

Operation Humidity RH85% or less Operating Temp.  $-10^{\circ}\text{C} \sim +50^{\circ}\text{C}$ 

Dimension, Weight 75 x 66.7 x 186.2 mm, 415g

\*\* Specifications are subject to change without prior notice