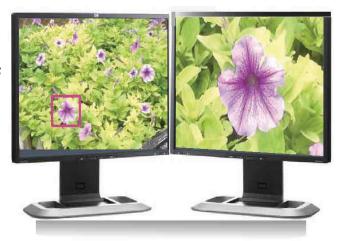

#### • Support 1080P Resolution

2M image sensor delivers full HD 1080P digital images.

## Real Full HD solution fulfill your security needs

Lotus HD-SDI camera offers 1080p resolution, and provides accurate color and clear picture quality for surveillance. Users could simple and easy upgrade from existed analog infrastructure. Transmission part is familiar coaxial cable and BNC connectors, and UI (user interface) is most the same as conventional analogue cameras. HD-SDI transmission which is no added signal delay / latency produces true real time viewing.