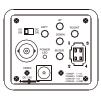

### OIMENSIONS

## • SPECIFICATIONS

| Medel No                                                  |                                  | 100700                                                    |
|-----------------------------------------------------------|----------------------------------|-----------------------------------------------------------|
| Model No.                                                 |                                  | LCC700                                                    |
| VIDEO                                                     | Image Device                     | 1/3" Color Sony HAD II CCD                                |
|                                                           | Picture Elements                 | NTSC:1020x508, PAL:1020x596                               |
|                                                           | Resolution                       | 700 TVL                                                   |
|                                                           | Illumination                     | 0.08 Lux @ F1.2 Color Mode                                |
|                                                           | S/N Ratio                        | More than 52dB                                            |
|                                                           | Electronic Shutter               | Auto: 1/50~1/100,000                                      |
|                                                           |                                  | Manual: 1/50(60), 1/100(120), 1/250, 1/500, 1/1000,       |
|                                                           |                                  | 1/3000, 1/5000, 1/100,000                                 |
|                                                           | Gamma                            | 0.45                                                      |
| LENS                                                      | Lens Mount                       | C / CS Mount                                              |
|                                                           | Iris Control                     | Auto / Manual                                             |
| DAY / NIGHT                                               | IR-Cut filter Removable          | N/A                                                       |
|                                                           | Day & Night                      | Auto / Day / Night / External                             |
| FUNCTIONS                                                 | On-Screen-Display (OSD)          | Yes                                                       |
|                                                           | Language                         | English / Japanese / German / French / Russian /          |
|                                                           |                                  | Portuguese / Spanish / Simplified Chinese                 |
|                                                           | Adaptive Tone Reproduction (ATR) | On / Off                                                  |
|                                                           | Digital Noise Reduction (DNR)    | On / Off                                                  |
|                                                           | High light compensation (HLC)    | On / Off                                                  |
|                                                           | IR Optimizer fucntion            | On / Off                                                  |
|                                                           | White Balance                    | ATW / Manual / Push / ANTI CR / USER1 / USER2 / Push Lock |
|                                                           | Gain Control                     | Auto                                                      |
|                                                           | Back Light Comp.                 | On / Off                                                  |
|                                                           | Flickerless Mode                 | On / Off                                                  |
|                                                           | Mirror                           | On / Off                                                  |
|                                                           | Freeze                           | NTSC:1/100, PAL:1/120                                     |
|                                                           | Positive / Negative              | On / Off                                                  |
|                                                           | Motion Detection                 | 15 free areas (Area size adjustable)                      |
|                                                           | Privacy Masking                  | 8 free areas (Area size adjustable)                       |
|                                                           | Camera Title                     | Up to 52 characters                                       |
| GENERAL                                                   | I/O Interface                    | N/A                                                       |
|                                                           | Remote Control                   | N/A                                                       |
|                                                           | Protocol                         | N/A                                                       |
|                                                           | Baud Rate                        | N/A                                                       |
|                                                           | Sync. System                     | Internal                                                  |
|                                                           | Video Output                     | 1 Vp-p / 75 Ohms CVBS (BNC)                               |
|                                                           | Dimension, weight                | 60x48x131mm, 160g                                         |
|                                                           | Power Supply                     | DC12V (Optional: DC12V / AC24V, 100~240V AC Power)        |
|                                                           | Power Consumption                | 110mA                                                     |
|                                                           | Operating Temp.                  | -10°C ~ 50°C (14°F to 122°F)                              |
| SPECIFICATIONS ARE SUBJECT TO CHANGE WITHOUT PRIOR NOTICE |                                  |                                                           |