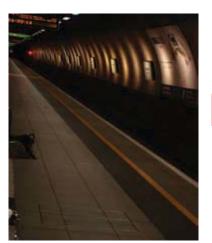

# Lotus Ultra High Resolution 960H IR CCD Camera

**Conventional quality** 

**700TVL quality** 

Lotus ultra high resolution Indoor /Outdoor IR camera, integrated with Sony Super HAD CCD II 960H image sensor offers an ultra high 700TV Lines resolution and high S/N ratio, and provide accurate and clear picture quality for surveillance.