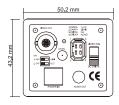

### OIMENSIONS

## • SPECIFICATIONS

| Medel No                                                  |                                  | 100700                                                    |
|-----------------------------------------------------------|----------------------------------|-----------------------------------------------------------|
| Model No.                                                 |                                  | LCC700                                                    |
| VIDEO                                                     | Image Device                     | 1/3" Color Sony HAD II CCD                                |
|                                                           | Picture Elements                 | NTSC:1020x508, PAL:1020x596                               |
|                                                           | Resolution                       | 700 TVL                                                   |
|                                                           | Illumination                     | 0.08 Lux @ F1.2 Color Mode                                |
|                                                           | S/N Ratio                        | More than 52dB                                            |
|                                                           | Electronic Shutter               | Auto: 1/50~1/100,000                                      |
|                                                           |                                  | Manual: 1/50(60), 1/100(120), 1/250, 1/500, 1/1000,       |
|                                                           |                                  | 1/3000, 1/5000, 1/100,000                                 |
|                                                           | Gamma                            | 0.45                                                      |
| LENS                                                      | Lens Mount                       | C / CS Mount                                              |
|                                                           | Iris Control                     | Auto / Manual                                             |
| DAY / NIGHT                                               | IR-Cut filter Removable          | N/A                                                       |
|                                                           | Day & Night                      | Auto / Day / Night / External                             |
| FUNCTIONS                                                 | On-Screen-Display (OSD)          | Yes                                                       |
|                                                           | Language                         | English / Japanese / German / French / Russian /          |
|                                                           |                                  | Portuguese / Spanish / Simplified Chinese                 |
|                                                           | Adaptive Tone Reproduction (ATR) | On / Off                                                  |
|                                                           | Digital Noise Reduction (DNR)    | On / Off                                                  |
|                                                           | High light compensation (HLC)    | On / Off                                                  |
|                                                           | IR Optimizer fucntion            | On / Off                                                  |
|                                                           | White Balance                    | ATW / Manual / Push / ANTI CR / USER1 / USER2 / Push Lock |
|                                                           | Gain Control                     | Auto                                                      |
|                                                           | Back Light Comp.                 | On / Off                                                  |
|                                                           | Flickerless Mode                 | On / Off                                                  |
|                                                           | Mirror                           | On / Off                                                  |
|                                                           | Freeze                           | NTSC:1/100, PAL:1/120                                     |
|                                                           | Positive / Negative              | On / Off                                                  |
|                                                           | Motion Detection                 | 15 free areas (Area size adjustable)                      |
|                                                           | Privacy Masking                  | 8 free areas (Area size adjustable)                       |
|                                                           | Camera Title                     | Up to 52 characters                                       |
| GENERAL                                                   | I/O Interface                    | N/A                                                       |
|                                                           | Remote Control                   | N/A                                                       |
|                                                           | Protocol                         | N/A                                                       |
|                                                           | Baud Rate                        | N/A                                                       |
|                                                           | Sync. System                     | Internal                                                  |
|                                                           | Video Output                     | 1 Vp-p / 75 Ohms CVBS (BNC)                               |
|                                                           | Dimension, weight                | 60x48x131mm, 160g                                         |
|                                                           | Power Supply                     | DC12V (Optional: DC12V / AC24V, 100~240V AC Power)        |
|                                                           | Power Consumption                | 110mA                                                     |
|                                                           | Operating Temp.                  | -10°C ~ 50°C (14°F to 122°F)                              |
| SPECIFICATIONS ARE SUBJECT TO CHANGE WITHOUT PRIOR NOTICE |                                  |                                                           |