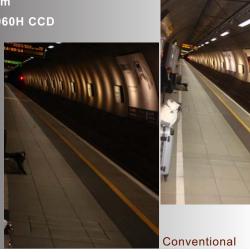

# Lotus Ultra High Resolution 960H IR CCD Camera

**Conventional quality** 

**700TVL quality** 

Lotus ultra high resolution Indoor /Outdoor IR camera, integrated with Sony Super HAD CCD II 960H image sensor offers an ultra high 700TV Lines resolution and high S/N ratio, and provide accurate and clear picture quality for surveillance.